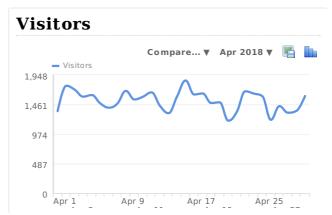

| +71%  |
| forums.condosingapore | e.co <b>→</b>    | 47  | 0%    |

| Searches Searches Keywor        | ds <u>Recent</u> | Unique R | ankings<br>- |
|---------------------------------|------------------|----------|--------------|
| [secure search]                 | 36,310           |          | -1%          |
| differences between 4rm 104     | 6                |          | 0%           |
| 30*40 house planin pakistan     | 3                |          | 0%.          |
| what are homes made in mala     | 3                |          | 0%           |
| Email & Spam Protection "lea    | 3                | 1        | 0%           |
| sims life stories house floor c | 2                |          | 0%.          |
| <u>list of car models</u>       | 2                |          | 0%           |





| Traffic sources |        |       |
|-----------------|--------|-------|
| <u>Searches</u> | 36,430 | -1%   |
| <u>Direct</u>   | 7,734  | -1%   |
| Social media    | 960    | +40%  |
| Links           | 311    | -2%   |
| Media searches  | 214    | -4%   |
| <u> </u>        | 2      | +100% |

Teoalida.com » Dashboard - 2018-04-01,2018-04-30