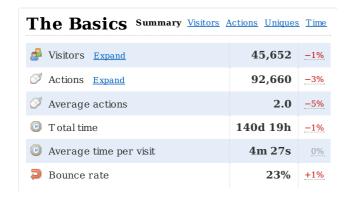

| Locale Countries Cities Languages Org Hostnames |        |   |      |  |  |
|-------------------------------------------------|--------|---|------|--|--|
| <u>Singapore</u>                                | 21,003 |   | -1%  |  |  |
| The United States                               | 5,304  |   | +12% |  |  |
| India                                           | 3,332  |   | -9%  |  |  |
| The Philippines                                 | 2,119  |   | -4%  |  |  |
| The United Kingdom                              | 1,144  | I | -4%  |  |  |
| Malaysia Malaysia                               | 942    | I | -15% |  |  |
| <b>!</b> Canada                                 | 737    |   | +3%  |  |  |
| M Australia                                     | 691    |   | -15% |  |  |
| China