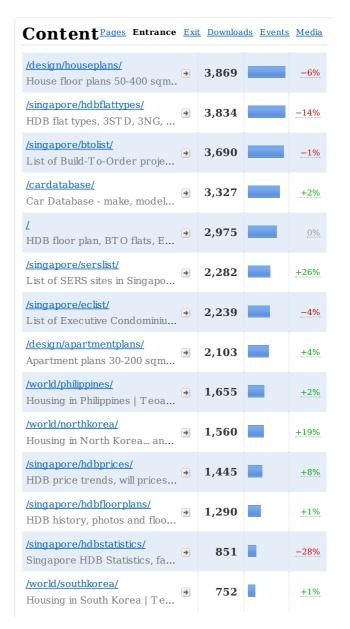

+71%  |
| forums.condosingapore | e.co <b>→</b>    | 47  | 0%    |

| Searches Searches Keywor        | ds <u>Recent</u> | Unique R | ankings<br>- |
|---------------------------------|------------------|----------|--------------|
| [secure search]                 | 36,310           |          | -1%          |
| differences between 4rm 104     | 6                |          | 0%           |
| 30*40 house planin pakistan     | 3                |          | 0%.          |
| what are homes made in mala     | 3                |          | 0%           |
| Email & Spam Protection "lea    | 3                | 1        | 0%           |
| sims life stories house floor c | 2                |          | 0%.          |
| <u>list of car models</u>       | 2                |          | 0%           |





| Traffic sources |        |       |
|-----------------|--------|-------|
| <u>Searches</u> | 36,430 | -1%   |
| <u>Direct</u>   | 7,734  | -1%   |
| Social media    | 960    | +40%  |
| Links           | 311    | -2%   |
| Media searches  | 214    | -4%   |
| <u> </u>        | 2      | +100% |

Teoalida.com » Dashboard - 2018-04-01,2018-04-30